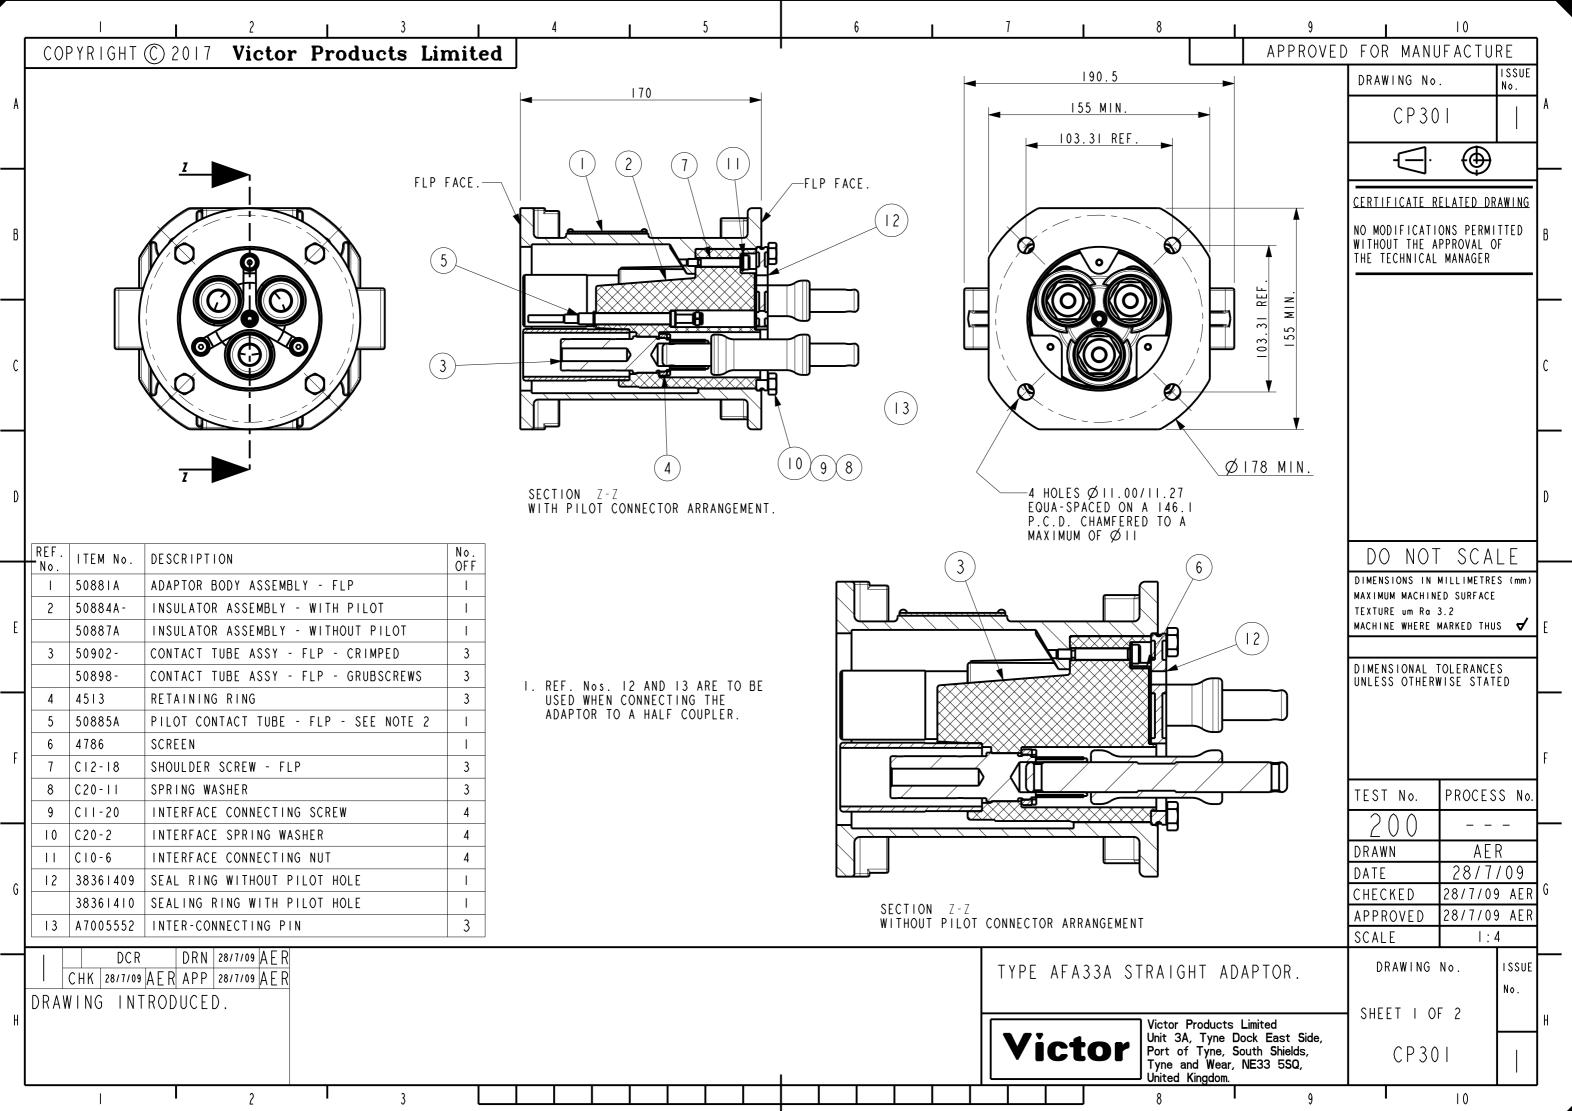

| 9                                                                                             |                                                                                                                                                                                                                                                                                                         | 10             |       |   |
|-----------------------------------------------------------------------------------------------|---------------------------------------------------------------------------------------------------------------------------------------------------------------------------------------------------------------------------------------------------------------------------------------------------------|----------------|-------|---|
| APPROVED                                                                                      | FOR MANUFACTURE                                                                                                                                                                                                                                                                                         |                |       |   |
|                                                                                               | CP301                                                                                                                                                                                                                                                                                                   |                | A     |   |
|                                                                                               |                                                                                                                                                                                                                                                                                                         |                |       |   |
|                                                                                               |                                                                                                                                                                                                                                                                                                         |                |       |   |
|                                                                                               | CERTIFICATE RELATED DRAWING                                                                                                                                                                                                                                                                             |                |       |   |
|                                                                                               | NO MODIFICATIONS PERMITTED<br>WITHOUT THE APPROVAL OF<br>THE TECHNICAL MANAGER                                                                                                                                                                                                                          |                |       | В |
|                                                                                               |                                                                                                                                                                                                                                                                                                         |                |       |   |
| ACE OF THE<br>COMPASS<br>DF THE MATING                                                        |                                                                                                                                                                                                                                                                                                         |                |       |   |
|                                                                                               |                                                                                                                                                                                                                                                                                                         |                |       | С |
|                                                                                               |                                                                                                                                                                                                                                                                                                         |                |       |   |
|                                                                                               |                                                                                                                                                                                                                                                                                                         |                |       |   |
|                                                                                               |                                                                                                                                                                                                                                                                                                         |                |       |   |
|                                                                                               |                                                                                                                                                                                                                                                                                                         |                |       | D |
|                                                                                               | DO NOT                                                                                                                                                                                                                                                                                                  | SCA            | I F   |   |
|                                                                                               | DIMENSIONS IN MILLIMETRES (mm)<br>MAXIMUM MACHINED SURFACE<br>TEXTURE um Ro 3.2<br>MACHINE WHERE MARKED THUS<br>ANGULAR TOLERANCES ±1/2°<br>DIMENSIONAL TOLERANCES<br>UNLESS OTHERWISE STATED<br>UPTO 6 ±0.1<br>OVER 6 UPTO 30 ±0.2<br>OVER 30 UPTO 100 ±0.3<br>OVER 100 UPTO 300 ±0.5<br>OVER 300 ±0.8 |                |       |   |
|                                                                                               |                                                                                                                                                                                                                                                                                                         |                |       | E |
|                                                                                               |                                                                                                                                                                                                                                                                                                         |                |       |   |
|                                                                                               |                                                                                                                                                                                                                                                                                                         |                |       |   |
|                                                                                               |                                                                                                                                                                                                                                                                                                         |                |       |   |
|                                                                                               |                                                                                                                                                                                                                                                                                                         |                |       | F |
|                                                                                               | TEST No.                                                                                                                                                                                                                                                                                                | PROCES         |       |   |
|                                                                                               | 200                                                                                                                                                                                                                                                                                                     |                | _     |   |
|                                                                                               | DRAWN<br>DATE                                                                                                                                                                                                                                                                                           | AE<br>28/7     |       |   |
|                                                                                               | CHECKED                                                                                                                                                                                                                                                                                                 | 28/7/09        | ) AER | G |
|                                                                                               | APPROVED<br>SCALE                                                                                                                                                                                                                                                                                       | 28/7/09<br>I:4 |       |   |
| ERFACE FLANGE                                                                                 | DRAWING                                                                                                                                                                                                                                                                                                 | No.            | ISSUE |   |
|                                                                                               | No.<br>SHEET 2 OF 2                                                                                                                                                                                                                                                                                     |                |       |   |
| Products Limited<br>A, Tyne Dock East Side,<br>If Tyne, South Shields,<br>and Wear, NE33 5SQ, | CP301                                                                                                                                                                                                                                                                                                   |                | H     |   |
| Kingdom.                                                                                      |                                                                                                                                                                                                                                                                                                         | 10             |       |   |
| v                                                                                             |                                                                                                                                                                                                                                                                                                         | . •            |       |   |